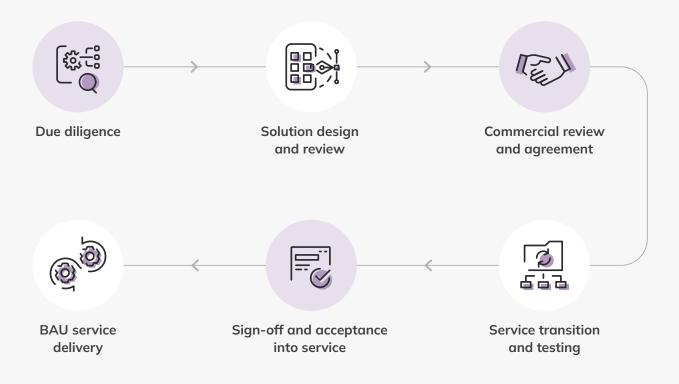

## Our process

We work continuously with clients to ensure the correct volume, blend of services, and performance targets are delivered throughout the duration of our agreements. We scale our offering to meet your business needs, delivering flexible options for small enhancements, bug-fixing, or adding a blend of additional supplementary services.

After a period of due diligence, we offer you a solution design and review to agree on the level of service we will take on. Following this, we begin a transition and testing phase, before delivering.